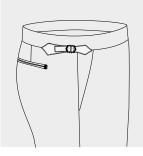

## WAISTBAND STYLES

Square Extension Hook & Bar

Pointed Extension Hole & Button

Rounded Extension Hole & Button

## WAISTBAND FEATURES

Plain Waistband (No Loops)

Belt Loops

Tunnel Loops

Twin Loops

Pointed Strap & Buckle with overlapping adjuster

Tab & Button Elastic Side Adjusters

Strap & Buckle Adjusters into waistband