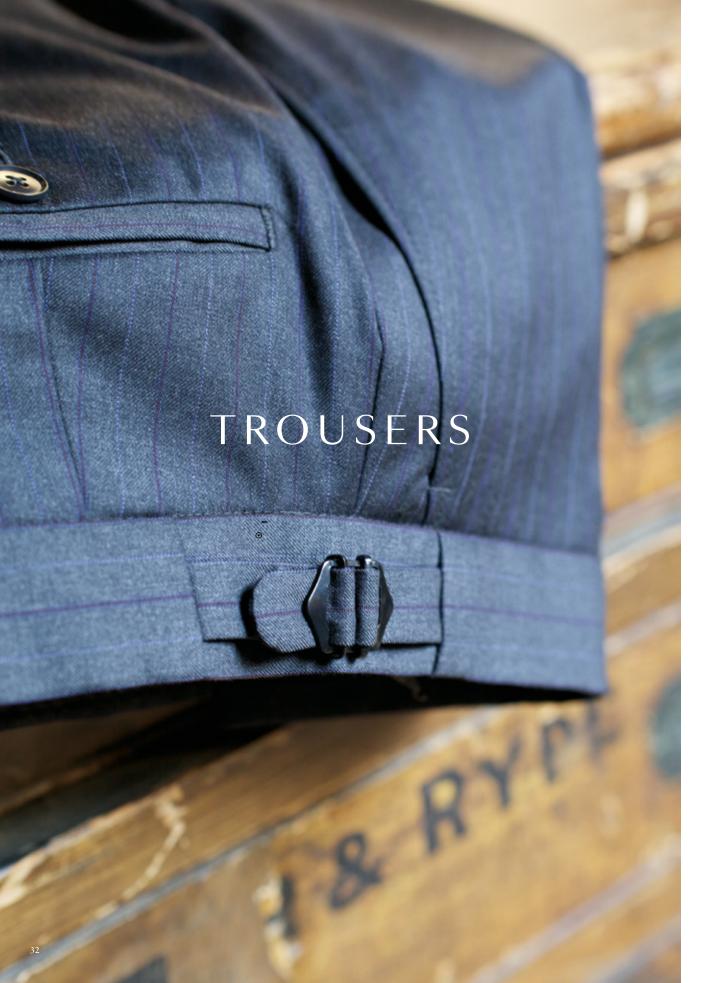

# TROUSER CUT

TAILORED Classic Cut

SLIM CUT Slimmer in the Thigh. Best used in conjunction with a narrow Bottom width i.e. 15,"16" & 17" Bottoms