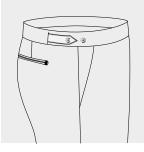

## WAISTBAND FEATURES

Plain Waistband (No Loops)

Belt Loops

Tunnel Loops

Twin Loops

Pointed Strap & Buckle with overlapping adjuster

Tab & Button Elastic Side Adjusters

Strap & Buckle Adjusters into waistband