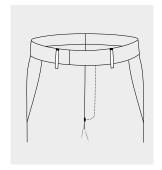

## WAISTBAND STYLES

Square Extension Hook & Bar

Pointed Extension Hole & Button

Rounded Extension Hole & Button

## WAISTBAND FEATURES

Plain Waistband (No Loops)

Belt Loops

Tunnel Loops

Twin Loops

Pointed Strap & Buckle with overlapping adjuster

Tab & Button Elastic Side Adjusters

Strap & Buckle Adjusters into waistband