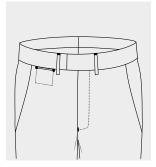

# BACK POCKETS

1 Right Hip Pocket Hole & Button

1 Right Hip Pocket Tab & Button

1 Right Hip Jetted Pocket with a zip

1 Right Hip Pocket Welted

1 Right Hip Pocket Flap with or without Button

All the above back pockets can be switched to the left hand side or pockets can be placed on both sides