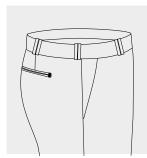

## WAISTBAND FEATURES

Plain Waistband (No Loops)

Belt Loops

Tunnel Loops

Twin Loops

Pointed Strap & Buckle with overlapping adjuster

Tab & Button Elastic Side Adjusters

Strap & Buckle Adjusters into waistband