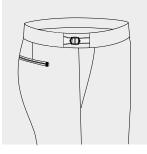

## WAISTBAND STYLES

Square Extension Hook & Bar

Pointed Extension Hole & Button

Rounded Extension Hole & Button

## WAISTBAND FEATURES

Plain Waistband (No Loops)

Belt Loops

Tunnel Loops

Twin Loops

Pointed Strap & Buckle with overlapping adjuster

Tab & Button Elastic Side Adjusters

Strap & Buckle Adjusters into waistband