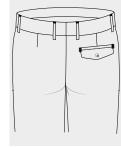

# BACK POCKETS

1 Right Hip Pocket Hole & Button

1 Right Hip Pocket Tab & Button

1 Right Hip Jetted Pocket with a zip

1 Right Hip Pocket Welted

1 Right Hip Pocket Flap with or without Button

All the above back pockets can be switched to the left hand side or pockets can be placed on both sides

## CASH POCKETS

Right side pocket with flap plus button

Right side pocket jetted

Right side pocket with Flap & Button

Right side internal pocket also available with a zip option