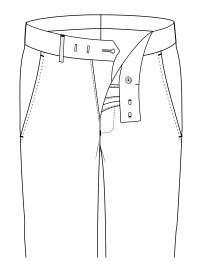

## WAISTBAND STYLES

Square Extension Hook & Bar

Pointed Extension Hole & Button

Rounded Extension Hole & Button

## TROUSER FRONTS

Plain Fronts

Single Reverse Pleat (Option Forward Pleat)

Double Reverse Pleats (Option Forward Pleats)

## WAISTBAND FEATURES

Plain Waistband (No Loops)

Belt Loops

Tunnel Loops

Twin Loops

Pointed Strap & Buckle with overlapping adjuster

Tab & Button Elastic Side Adjusters

Strap & Buckle Adjusters into waistband

# FLY OPTIONS

Zip Fly Option Metal Zip Fly

Button Fly