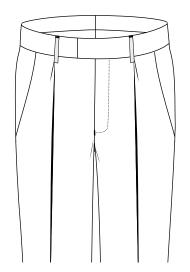

## TROUSER FRONTS

Plain Fronts

Single Reverse Pleat (Option Forward Pleat)

Double Reverse Pleats (Option Forward Pleats)