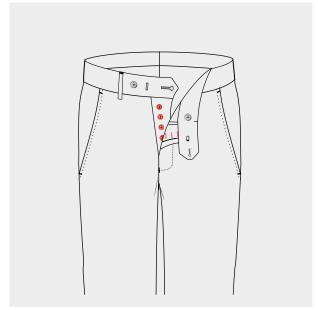

WAISTBAND STYLES



Square Extension Hook & Bar



Pointed Extension Hole & Button



Rounded Extension Hole & Button

## TROUSER FRONTS



Plain Fronts



Single Reverse Pleat (Option Forward Pleat)



Double Reverse Pleats (Option Forward Pleats)

## WAISTBAND FEATURES



Plain Waistband (No Loops)



Belt Loops



Tunnel Loops



Twin Loops



Pointed Strap & Buckle with overlapping adjuster



Tab & Button Elastic Side Adjusters



Strap & Buckle Adjusters into waistband



V Cut Back



Peak Back Waistband



Internal Brace Buttons
(Option External Brace Buttons)



35

Belt Prong



WAISTBAND TRIM

Picture shows Cream Curtain Waistband with Shirt Grip. Black curtain waistband with shirt grip and black herringbone trim is standard.

34

# FLY OPTIONS



Zip Fly Option Metal Zip Fly



Button Fly

## INTERNAL



Double Crotch Additional fabric positioned as above

Double Seat

Additional fabric positioned as above

# LEG LININGS



Half Lined Front Only (Standard Option)



Half Lined Front & Back

Fully Lined Front & Back

37

## SIDE POCKETS



Slant Side Pocket

Dropped Welted

Plain Front Only

Cross Pocket



Straight Side Pocket



Vertical Jetted Side Pocket



Right Side Internal Coin Pocket



Full Cross Side Pocket Plain Fronts Only



Frog Mouth Side Pocket Plain Fronts Only

# BACK POCKETS



1 Right Hip Pocket Hole & Button



1 Right Hip Pocket Tab & Button



1 Right Hip Jetted Pocket with a zip



1 Right Hip Pocket Welted



1 Right Hip Pocket Flap with or without Button

All the above back pockets can be switched to the left hand side or pockets can b