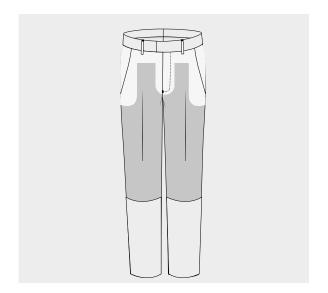

## INTERNAL

Double Crotch Additional fabric positioned as above

Double Seat

Additional fabric positioned as above

# LEG LININGS

Half Lined Front Only (Standard Option)

Half Lined Front & Back

Fully Lined Front & Back

37

## SIDE POCKETS

Slant Side Pocket

Dropped Welted

Plain Front Only

Cross Pocket

Straight Side Pocket

Vertical Jetted Side Pocket

Right Side Internal Coin Pocket