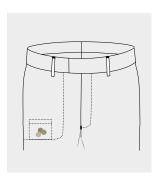

## CASH POCKETS

Right side pocket with flap plus button

Right side pocket jetted

Right side pocket with Flap & Button

Right side internal pocket also available with a zip option