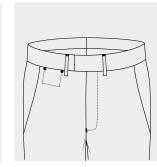

alf Lined Front Only (Standard Option)



Half Lined Front & Back

Fully Lined Front & Back

37

## SIDE POCKETS



Slant Side Pocket

Dropped Welted

Plain Front Only

Cross Pocket



Straight Side Pocket



Vertical Jetted Side Pocket



Right Side Internal Coin Pocket



Full Cross Side Pocket Plain Fronts Only



Frog Mouth Side Pocket Plain Fronts Only

# BACK POCKETS



1 Right Hip Pocket Hole & Button



1 Right Hip Pocket Tab & Button



1 Right Hip Jetted Pocket with a zip



1 Right Hip Pocket Welted



1 Right Hip Pocket Flap with or without Button

All the above back pockets can be switched to the left hand side or pockets can be placed on both sides

## CASH POCKETS



Right side pocket with flap plus button



Right side pocket jetted



Right side pocket with Flap & Button



Right side internal pocket also available with a zip option

# SIDE SEAMS





Satin Stripe



Satin Braid



Raised Side Seam

39