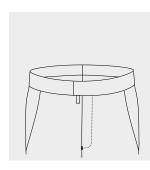

V Cut Back

Peak Back Waistband

Internal Brace Buttons
(Option External Brace Buttons)

35

Belt Prong

WAISTBAND TRIM

Picture shows Cream Curtain Waistband with Shirt Grip. Black curtain waistband with shirt grip and black herringbone trim is standard.