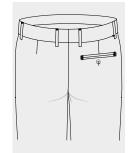

## WAISTBAND FEATURES

Plain Waistband (No Loops)

Belt Loops

Tunnel Loops

Twin Loops

Pointed Strap & Buckle with overlapping adjuster

Tab & Button Elastic Side Adjusters

Strap & Buckle Adjusters into waistband