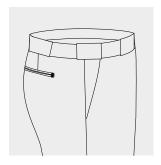

## SIDE POCKETS

Slant Side Pocket

Dropped Welted

Plain Front Only

Cross Pocket

Straight Side Pocket

Vertical Jetted Side Pocket

Right Side Internal Coin Pocket

Full Cross Side Pocket Plain Fronts Only

Frog Mouth Side Pocket Plain Fronts Only