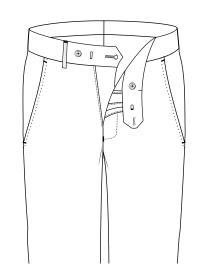

# TROUSER CUT



TAILORED Classic Cut



SLIM CUT Slimmer in the Thigh. Best used in conjunction with a narrow Bottom width i.e. 15,"16" & 17" Bottoms

# SHAPE AND HEM



PLAIN BOTTOMS
with Kick Tape



TURN UPS Standard is 1½" Depth 1" to 3" in ½" Variable Options with Kick Tape



WEST POINT ANGLED HEM with Kick Tape on front only



V CUT OR SLIT CUT HEM

UNFINISHED BOTTOMS
If requested, this will be 4" longer than the outside leg stated.

## WAISTBAND STYLES



Square Extension Hook & Bar



Pointed Extension Hole & Button



Rounded Extension Hole & Button

## TROUSER FRONTS



Plain Fronts



Single Reverse Pleat (Option Forward Pleat)



Double Reverse Pleats (Option Forward Pleats)

## WAISTBAND FEATURES



Plain Waistband (No Loops)



Belt Loops



Tunnel Loops



Twin Loops



Pointed Strap & Buckle with overlapping adjuster



Tab & Button Elastic Side Adjusters



Strap & Buckle Adjusters into waistband



V Cut Back



Peak Back Waistband



Internal Brace Buttons
(Option External Brace Buttons)



35

Belt Prong



WAISTBAND TRIM

Picture shows Cream Curtain Waistband with Shirt Grip. Black curtain waistband with shirt grip and black herringbone trim is standard.

34

# FLY OPTIONS



Zip Fly Option Metal Zip Fly



Button Fly

## INTERNAL



Double Crotch Additio