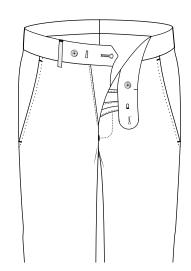

# TROUSER CUT



TAILORED Classic Cut



SLIM CUT Slimmer in the Thigh. Best used in conjunction with a narrow Bottom width i.e. 15,"16" & 17" Bottoms

# SHAPE AND HEM



PLAIN BOTTOMS
with Kick Tape



TURN UPS Standard is 1½" Depth 1" to 3" in ½" Variable Options with Kick Tape



WEST POINT ANGLED HEM with Kick Tape on front only



V CUT OR SLIT CUT HEM

UNFINISHED BOTTOMS
If requested, this will be 4" longer than the outside leg stated.

## WAISTBAND STYLES



Square Extension Hook & Bar



Pointed Extension Hole & Button



Rounded Extension Hole & Button

## TROUSER FRONTS



Plain Fronts



Single Reverse Pleat (Option Forward Pleat)



Double Reverse Pleats (Option Forward Pleats)

## WAISTBAND FEATURES



Plain Waistband (No Loops)



Belt Loops



Tunnel Loops



Twin Loops



Pointed Strap & Buckle with overlapping adjuster



Tab & Button Elastic Side Adjusters



Strap & Buckle Adjusters into waistband



V Cut Back



Peak Back Waistband



Internal Brace Buttons
(Option External Brace Buttons)



35

Belt Prong



WAISTBAND TRIM

Picture shows Cream Curtain Waistband with Shirt Grip. Black curtain waistband with shirt grip and black herringbone trim is standard.

34

# FLY OPTIONS



Zip Fly Option Metal Zip Fly



Button Fly

## INTERNAL



Double Crotch Additional fabric positioned as above

Dou