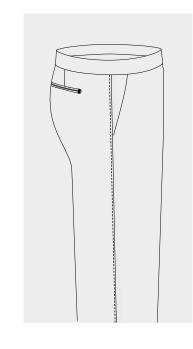

TS



Slant Side Pocket

Dropped Welted

Plain Front Only

Cross Pocket



Straight Side Pocket



Vertical Jetted Side Pocket



Right Side Internal Coin Pocket



Full Cross Side Pocket Plain Fronts Only



Frog Mouth Side Pocket Plain Fronts Only

# BACK POCKETS



1 Right Hip Pocket Hole & Button



1 Right Hip Pocket Tab & Button



1 Right Hip Jetted Pocket with a zip



1 Right Hip Pocket Welted



1 Right Hip Pocket Flap with or without Button

All the above back pockets can be switched to the left hand side or pockets can be placed on both sides

## CASH POCKETS



Right side pocket with flap plus button



Right side pocket jetted



Right side pocket with Flap & Button



Right side internal pocket also available with a zip option

# SIDE SEAMS





Satin Stripe



Satin Braid



Raised Side Seam

39