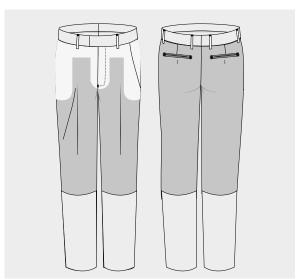

## SIDE POCKETS

Slant Side Pocket

Dropped Welted

Plain Front Only

Cross Pocket

Straight Side Pocket

Vertical Jetted Side Pocket

Right Side Internal Coin Pocket

Full Cross Side Pocket Plain Fronts Only

Frog Mouth Side Pocket Plain Fronts Only

# BACK POCKETS

1 Right Hip Pocket Hole & Button

1 Right Hip Pocket Tab & Button

1 Right Hip Jetted Pocket with a zip

1 Right Hip Pocket Welted

1 Right Hip Pocket Flap with or without Button

All the above back pockets can be switched to the left hand side or pockets can be placed on both sides

## CASH POCKETS

Right side pocket with flap plus button

Right side pocket jetted

Right side pocket with Flap & Button

Right side internal pocket also available with a zip option