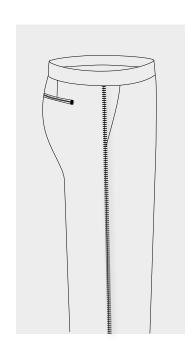

## SIDE POCKETS



Slant Side Pocket

Dropped Welted

Plain Front Only

Cross Pocket



Straight Side Pocket



Vertical Jetted Side Pocket



Right Side Internal Coin Pocket



Full Cross Side Pocket Plain Fronts Only



Frog Mouth Side Pocket Plain Fronts Only

# BACK POCKETS



1 Right Hip Pocket Hole & Button



1 Right Hip Pocket Tab & Button



1 Right Hip Jetted Pocket with a zip



1 Right Hip Pocket Welted



1 Right Hip Pocket Flap with or without Button

All the above back pockets can be switched to the left hand side or pockets can be placed on both sides

## CASH POCKETS



Right side pocket with flap plus button



Right side pocket jetted



Right side pocket with Flap & Button



Right side internal pocket also available with a zip option

# SIDE SEAMS





Satin Stripe



Satin Braid



Raised Side Seam

39