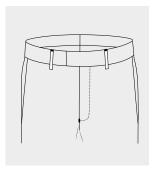

V Cut Back

Peak Back Waistband

Internal Brace Buttons
(Option External Brace Buttons)

35

Belt Prong

WAISTBAND TRIM

Picture shows Cream Curtain Waistband with Shirt Grip. Black curtain waistband with shirt grip and black herringbone trim is standard.