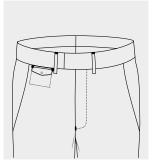

# BACK POCKETS

1 Right Hip Pocket Hole & Button

1 Right Hip Pocket Tab & Button

1 Right Hip Jetted Pocket with a zip

1 Right Hip Pocket Welted

1 Right Hip Pocket Flap with or without Button

All the above back pockets can be switched to the left hand side or pockets can be placed on both sides