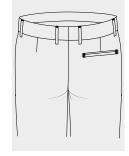

## WAISTBAND FEATURES

Plain Waistband (No Loops)

Belt Loops

Tunnel Loops

Twin Loops

Pointed Strap & Buckle with overlapping adjuster

Tab & Button Elastic Side Adjusters

Strap & Buckle Adjusters into waistband