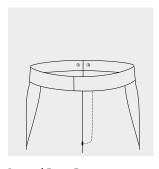

V Cut Back

Peak Back Waistband

Internal Brace Buttons
(Option External Brace Buttons)

35

Belt Prong

WAISTBAND TRIM

Picture shows Cream Curtain Waistband with Shirt Grip. Black curtain waistband with shirt grip and black herringbone trim is standard.