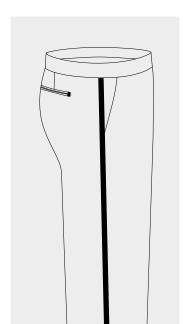

d Front & Back

37

## SIDE POCKETS



Slant Side Pocket

Dropped Welted

Plain Front Only

Cross Pocket



Straight Side Pocket



Vertical Jetted Side Pocket



Right Side Internal Coin Pocket



Full Cross Side Pocket Plain Fronts Only



Frog Mouth Side Pocket Plain Fronts Only

# BACK POCKETS



1 Right Hip Pocket Hole & Button



1 Right Hip Pocket Tab & Button



1 Right Hip Jetted Pocket with a zip



1 Right Hip Pocket Welted



1 Right Hip Pocket Flap with or without Button

All the above back pockets can be switched to the left hand side or pockets can be placed on both sides

## CASH POCKETS



Right side pocket with flap plus button



Right side pocket jetted



Right side pocket with Flap & Button



Right side internal pocket also available with a zip option

# SIDE SEAMS





Satin Stripe



Satin Braid



Raised Side Seam

39