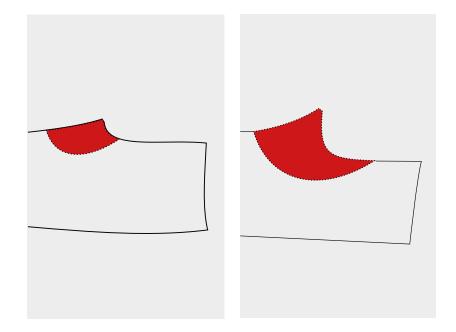

## INTERNAL

Double Crotch Additional fabric positioned as above

Double Seat

Additional fabric positioned as above