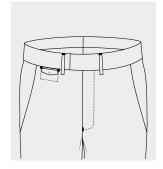

# BACK POCKETS

1 Right Hip Pocket Hole & Button

1 Right Hip Pocket Tab & Button

1 Right Hip Jetted Pocket with a zip

1 Right Hip Pocket Welted

1 Right Hip Pocket Flap with or without Button

All the above back pockets can be switched to the left hand side or pockets can be placed on both sides