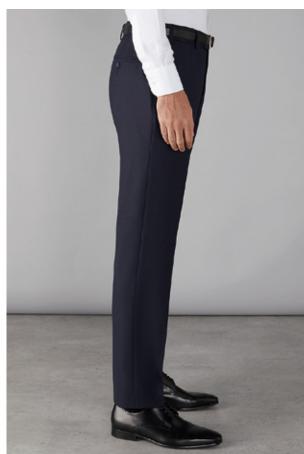

# TROUSER CUT

TAILORED Classic Cut

SLIM CUT Slimmer in the Thigh. Best used in conjunction with a narrow Bottom width i.e. 15,"16" & 17" Bottoms