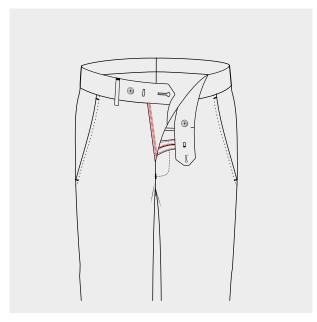

than the outside leg stated.

## WAISTBAND STYLES



Square Extension Hook & Bar



Pointed Extension Hole & Button



Rounded Extension Hole & Button

## TROUSER FRONTS



Plain Fronts



Single Reverse Pleat (Option Forward Pleat)



Double Reverse Pleats (Option Forward Pleats)

## WAISTBAND FEATURES



Plain Waistband (No Loops)



Belt Loops



Tunnel Loops



Twin Loops



Pointed Strap & Buckle with overlapping adjuster



Tab & Button Elastic Side Adjusters



Strap & Buckle Adjusters into waistband



V Cut Back



Peak Back Waistband



Internal Brace Buttons
(Option External Brace Buttons)



35

Belt Prong



WAISTBAND TRIM

Picture shows Cream Curtain Waistband with Shirt Grip. Black curtain waistband with shirt grip and black herringbone trim is standard.

34

# FLY OPTIONS



Zip Fly Option Metal Zip Fly



Button Fly

## INTERNAL



Double Crotch Additional fabric positioned as above

Double Seat

Additional fabric positioned as above

# LEG LININGS



Half Lined Front Only (Standard Option)



Half Lined Front & Back

Fully Lined Front & Back

37

## SIDE POCKETS



Slant Side Pocket

Dropped Welted

Plain Front Only

Cross Pocket



Straight Side Pocket



Vertical Jetted Side Pocket



Right Side Internal Coin Pocket



Full Cross Side Pocket Plain Fronts Only



Frog Mouth Side Pocket Plain Fronts Only

# BACK POCKETS



1 Right Hip Pocket Hole & Button



1 Right Hip Pocket Tab & Button



1 Right Hip Jetted Pocket with a zip



1 Right Hip Pocket Welted



1 Right Hip Pocket Flap with or without Button

All the above back pockets can be switched to the