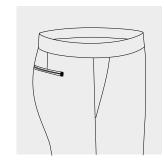

## SIDE POCKETS

Slant Side Pocket

Dropped Welted

Plain Front Only

Cross Pocket

Straight Side Pocket

Vertical Jetted Side Pocket

Right Side Internal Coin Pocket

Full Cross Side Pocket Plain Fronts Only

Frog Mouth Side Pocket Plain Fronts Only