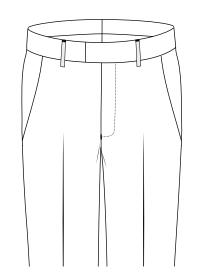

## TROUSER FRONTS

Plain Fronts

Single Reverse Pleat (Option Forward Pleat)

Double Reverse Pleats (Option Forward Pleats)