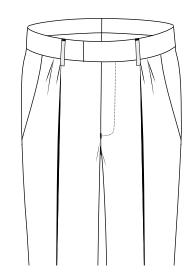

# TROUSER CUT

TAILORED Classic Cut

SLIM CUT Slimmer in the Thigh. Best used in conjunction with a narrow Bottom width i.e. 15,"16" & 17" Bottoms

## TROUSER FRONTS

Plain Fronts

Single Reverse Pleat (Option Forward Pleat)

Double Reverse Pleats (Option Forward Pleats)