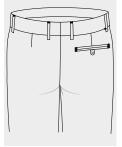

## WAISTBAND FEATURES

Plain Waistband (No Loops)

Belt Loops

Tunnel Loops

Twin Loops

Pointed Strap & Buckle with overlapping adjuster

Tab & Button Elastic Side Adjusters

Strap & Buckle Adjusters into waistband