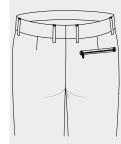

## WAISTBAND FEATURES

Plain Waistband (No Loops)

Belt Loops

Tunnel Loops

Twin Loops

Pointed Strap & Buckle with overlapping adjuster

Tab & Button Elastic Side Adjusters

Strap & Buckle Adjusters into waistband