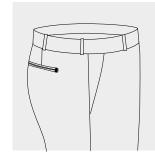

## SIDE POCKETS

Slant Side Pocket

Dropped Welted

Plain Front Only

Cross Pocket

Straight Side Pocket

Vertical Jetted Side Pocket

Right Side Internal Coin Pocket

Full Cross Side Pocket Plain Fronts Only

Frog Mouth Side Pocket Plain Fronts Only