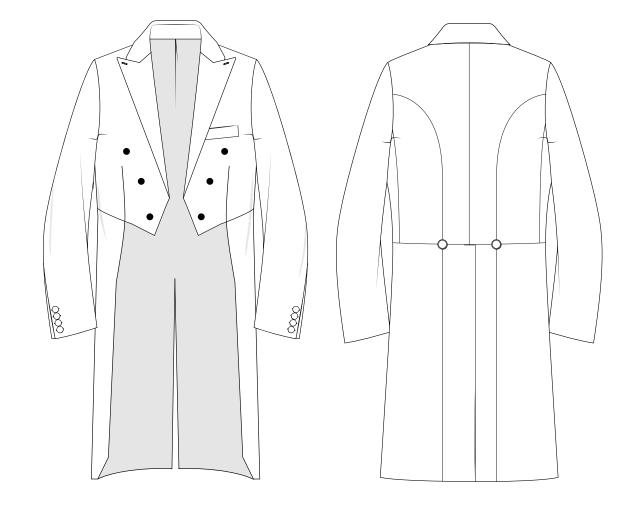

## SPECIAL OCCASION EVENING TAIL COAT

MORNING COAT Style 12 Link button option available

4 Inch Peak LapelWOutbreast WeltHOne Button Fastening24 Button Sham Cuff ONLY

Waist Seam all around
Hook Vent with 2 Buttons
2 Lapel Holes - One Each Side

#### EVENING DRESS COAT Style 15 With or without satin lapel

4 Inch Peak Lapel

Outbreast Welt

3 Show 3 Buttons

4 Button Sham Cuff ONLY

Waist Seam all around
Hook Vent with 2 Buttons
2 Lapel Holes - One Each Side