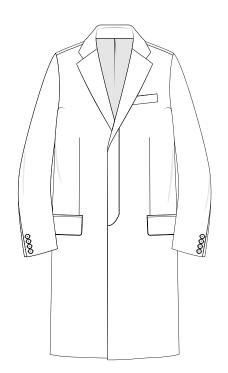

### OVERCOATS STYLES

STYLE 722 Button 3 Fly Front STYLE 723

Single Breasted

Button 3

Fly Front

Notch Lapels Set in Sleeves

Out Breast Welt Pocket

Centre Vent Back

Button 3

Single Breasted

Button 3

Notch Lapels

Set in Sleeves

Out Breast Welt Pocket

Centre Vent Back

STYLE 726 Double Breasted Button 3 show 3