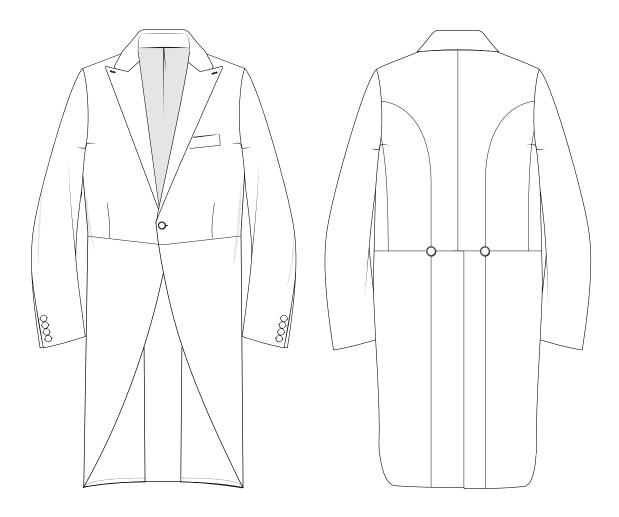

## SPECIAL OCCASION MORNING COAT

## SPECIAL OCCASION EVENING TAIL COAT

MORNING COAT Style 12 Link button option available

4 Inch Peak LapelWOutbreast WeltHOne Button Fastening24 Button Sham Cuff ONLY

Waist Seam all around
Hook Vent with 2 Buttons
2 Lapel Holes - One Each Side