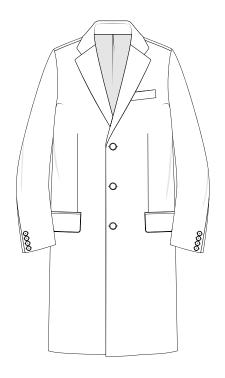

Button 3

Single Breasted

Button 3

Notch Lapels

Set in Sleeves

Out Breast Welt Pocket

Centre Vent Back

STYLE 726 Double Breasted Button 3 show 3

Double Breasted

Button 3 Show 3

Peak Lapels

Set in Sleeves

Out Breast Welt Pocket

Centre Vent Back

STYLE 728 Double Breasted

Button 2 show 3