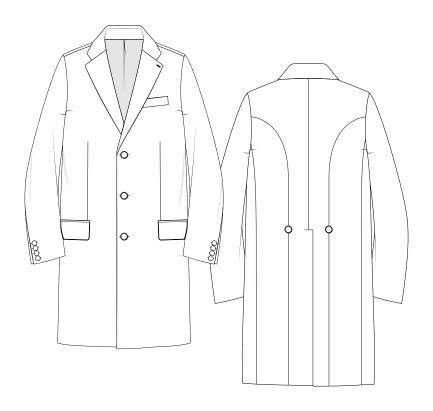

### OVERCOATS STYLES

STYLE 722 Button 3 Fly Front STYLE 723

Single Breasted

Button 3

Fly Front

Notch Lapels Set in Sleeves

Out Breast Welt Pocket

Centre Vent Back

Button 3

Single Breasted

Button 3

Notch Lapels

Set in Sleeves

Out Breast Welt Pocket

Centre Vent Back

STYLE 726 Double Breasted Button 3 show 3