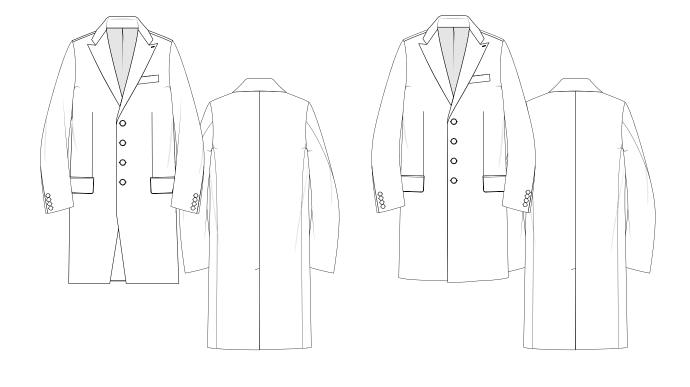

Double Breasted

Button 3 Show 3

Peak Lapels

Set in Sleeves

Out Breast Welt Pocket

Centre Vent Back

STYLE 728 Double Breasted

Button 2 show 3

Centre Vent Back for all Overcoat Styles

49

Double Breasted

Button 2 Show 3

Peak Lapels

Set in Sleeves

Out Breast Welt Pocket

Centre Vent Back