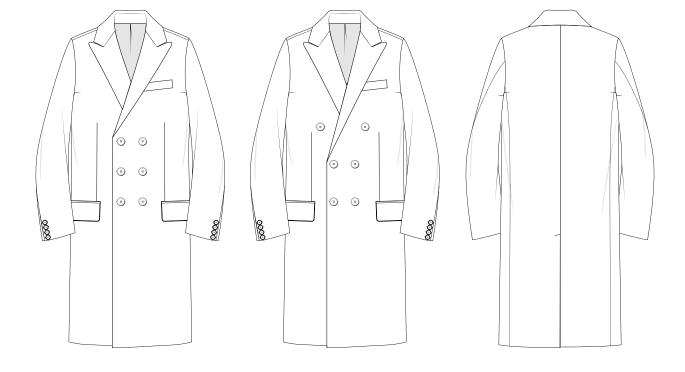

Double Breasted

Button 3 Show 3

Peak Lapels

Set in Sleeves

Out Breast Welt Pocket

Centre Vent Back

STYLE 728 Double Breasted

Button 2 show 3

Centre Vent Back for all Overcoat Styles

49

Double Breasted

Button 2 Show 3

Peak Lapels

Set in Sleeves

Out Breast Welt Pocket

Centre Vent Back