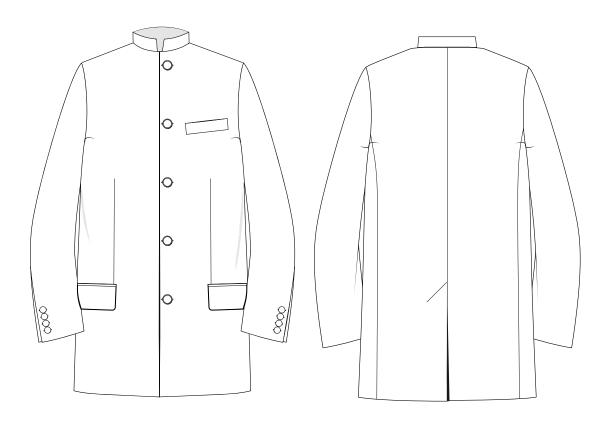

# SPECIAL OCCASION NEHRU COLLAR COATS

| Single Breasted      | Nehru Stand Collar     |
|----------------------|------------------------|
| Button 5 Jacket      | Out Breast Welt Pocket |
| Straight Facing Only | Centre Vent Only       |
| Square Fronts        |                        |

NEHRU STAND COLLAR FROCK COAT STYLE 256

| Single Breasted      | Nehru Stand Collar                                   |
|----------------------|------------------------------------------------------|
| Button 5 Frock Coat  | Out Breast Welt Pocket                               |
| Straight Facing Only | Centre Vent Only                                     |
| Square Fronts        | Standard Pattern Length 38" Recommended (+/-3") Only |