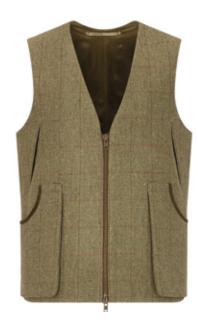

# GILET

The below is the standard specification and is the starting point for your garment.

1CG V Neck Gilet Four Button Front

1CGZ Zip Fastening

1CGN Nehru Collar Gilet Six Button Front

ADD ON A GUN PATCH Choose from our Alcantara selection. Options left, right or both.