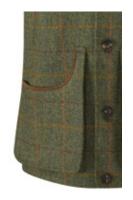

#### POCKET STYLE OPTIONS

Half Moon Bellows Pocket Standard

Bellow Pocket with flap Bellows with flap choice of 6cm or 9cm deep pocket flap. Optional additional button to hold flap open.

Welted Pocket

Handwarmer Pocket