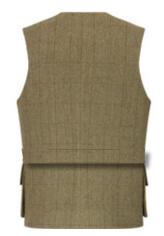

### BACK STYLE OPTIONS

Standard Plain Back

Half Belt

Half Belt with Button & Tab

Button & Tab

64