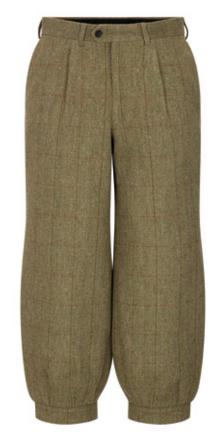

## PLUS FOURS

The below is the standard specification and is the starting point for your garment.

The below is the standard specification and is the starting point for your garment.

| Plain Fronts | Pointed Extension | Belt Loops &           | Zip Fly &     | Velcro below the | Fully Lined  | Single Reverse    | Pointed Extension | Belt Loops &           | Zip Fly &     | Velcro below the | Fully Lined  |
|--------------|-------------------|------------------------|---------------|------------------|--------------|-------------------|-------------------|------------------------|---------------|------------------|--------------|
| as Standard  | Waistband with    | Slant Side Pockets     | French Bearer | Knee Fastening   | Front & Back | Pleat as Standard | Waistband with    | Slant Side Pockets     | French Bearer | Knee Fastening   | Front & Back |
|              | Hole and Button   | with 1 Back Hip Pocket |               |                  |              |                   | Hole and Button   | with 1 Back Hip Pocket |               |                  |              |

#### PLEATS

Plain Fronts
Standard on Plus 2

Single Reverse Pleat Standard on Plus 4 Option Forward Pleat

Double Reverse Pleats
Option Forward Pleats