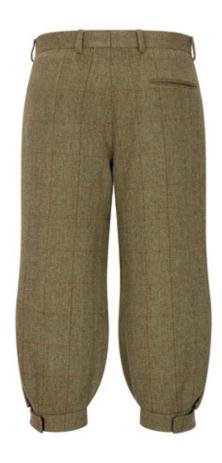

## PLUS FOURS

The below is the standard specification and is the starting point for your garment.

The below is the standard specification and is the starting point for your garment.

| Plain Fronts | Pointed Extension | Belt Loops &           | Zip Fly &     | Velcro below the | Fully Lined  | Single Reverse    | Pointed Extension | Belt Loops &           | Zip Fly &     | Velcro below the | Fully Lined  |
|--------------|-------------------|------------------------|---------------|------------------|--------------|-------------------|-------------------|------------------------|---------------|------------------|--------------|
| as Standard  | Waistband with    | Slant Side Pockets     | French Bearer | Knee Fastening   | Front & Back | Pleat as Standard | Waistband with    | Slant Side Pockets     | French Bearer | Knee Fastening   | Front & Back |
|              | Hole and Button   | with 1 Back Hip Pocket |               |                  |              |                   | Hole and Button   | with 1 Back Hip Pocket |               |                  |              |

### BELOW THE KNEE FASTENING

Knitted Cuff

Velcro Standard

Leather Strap & Buckle