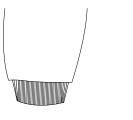

### BELOW THE KNEE FASTENING

Knitted Cuff

Velcro Standard

Leather Strap & Buckle