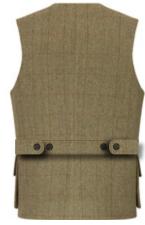

GUN PATCH Choose from our Alcantara selection

HALF BELT Sewn on half belt- available on action shoulders & pleated back

58

### BACK STYLE OPTIONS

Standard Plain Back

Half Belt

Half Belt with Button & Tab

Button & Tab

64