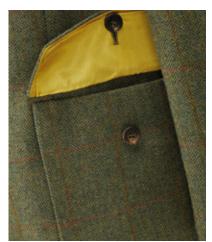

# STORM COLLAR OPTIONS

Tab Collar Grown on Tab & Button Only available on notch lapels

Detachable Storm Collar

POCKETS
Bellows with flap (as shown) choice of 6cm or 9cm deep pocket flap. Optional additional button to hold flap open.