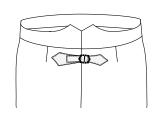

### WAISTBAND

Peak Back Waistband

Peak Back with Strap and Buckle

Strap & Buckle Adjusters into waistband

Tab & Button Elastic Side Adjusters

Pointed Strap & Buckle with overlapping adjuster