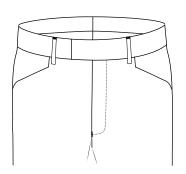

### WAISTBAND

Peak Back Waistband

Peak Back with Strap and Buckle

Strap & Buckle Adjusters into waistband

Tab & Button Elastic Side Adjusters

Pointed Strap & Buckle with overlapping adjuster