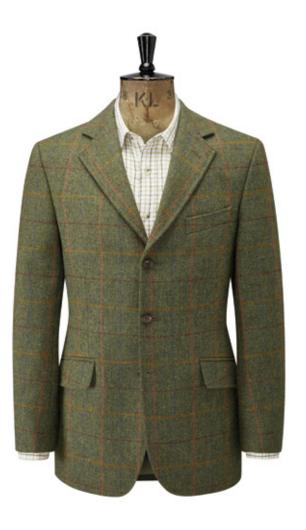

# COUNTY JACKET

The below is the standard jacket specification and is the starting point for your garment.

| SB2 | SB3 | SB4 |
|-----|-----|-----|
| 2CJ | 7CJ | 4CJ |