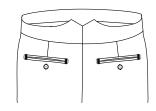

### POCKETS

Slant Side Pocket

Frog Mouth Side Pocket Plain Fronts Only

Dropped Welted Cross Pocket Plain Front Only

Right Side Internal Coin Pocket