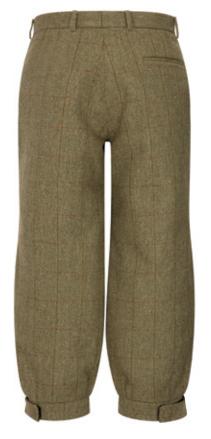

## PLUS FOURS

The below is the standard specification and is the starting point for your garment.

The below is the standard specification and is the starting point for your garment.

| Plain Fronts | Pointed Extension | Belt Loops &           | Zip Fly &     | Velcro below the | Fully Lined  | Single Reverse    | Pointed Extension | Belt Loops &           | Zip Fly &     | Velcro below the | Fully Lined  |
|--------------|-------------------|------------------------|---------------|------------------|--------------|-------------------|-------------------|------------------------|---------------|------------------|--------------|
| as Standard  | Waistband with    | Slant Side Pockets     | French Bearer | Knee Fastening   | Front & Back | Pleat as Standard | Waistband with    | Slant Side Pockets     | French Bearer | Knee Fastening   | Front & Back |
|              | Hole and Button   | with 1 Back Hip Pocket |               |                  |              |                   | Hole and Button   | with 1 Back Hip Pocket |               |                  |              |

### BELOW THE KNEE FASTENING

Knitted Cuff

Velcro Standard

Leather Strap & Buckle