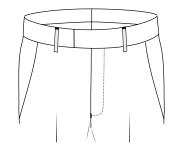

### WAISTBAND

Peak Back Waistband

Peak Back with Strap and Buckle

Strap & Buckle Adjusters into waistband

Tab & Button Elastic Side Adjusters

Pointed Strap & Buckle with overlapping adjuster