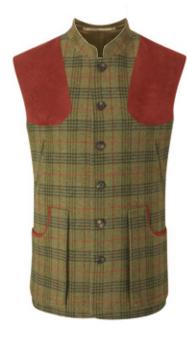

# GILET

The below is the standard specification and is the starting point for your garment.

1CG V Neck Gilet Four Button Front

1CGZ Zip Fastening

1CGN Nehru Collar Gilet Six Button Front

ADD ON A GUN PATCH Choose from our Alcantara selection. Options left, right or both.