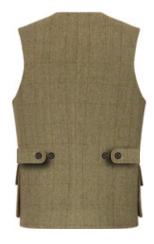

GUN PATCH Choose from our Alcantara selection

HALF BELT Sewn on half belt- available on action shoulders & pleated back

58

### BACK STYLE OPTIONS

Standard Plain Back

Half Belt

Half Belt with Button & Tab

Button & Tab

64