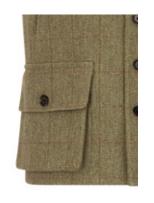

#### POCKET STYLE OPTIONS

Half Moon Bellows Pocket Standard

Bellow Pocket with flap Bellows with flap choice of 6cm or 9cm deep pocket flap. Optional additional button to hold flap open.

Welted Pocket

Handwarmer Pocket