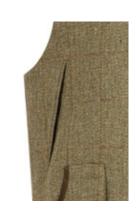

### POCKETS

Slant Side Pocket

Frog Mouth Side Pocket Plain Fronts Only

Dropped Welted Cross Pocket Plain Front Only

Right Side Internal Coin Pocket