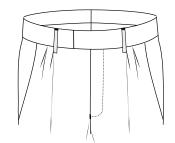

### WAISTBAND

Peak Back Waistband

Peak Back with Strap and Buckle

Strap & Buckle Adjusters into waistband

Tab & Button Elastic Side Adjusters

Pointed Strap & Buckle with overlapping adjuster