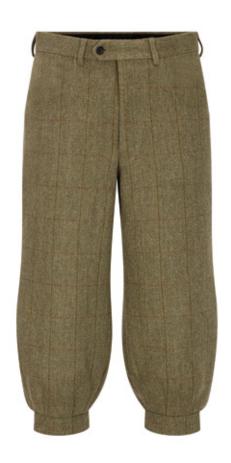

## PLUS TWOS

## PLUS FOURS

The below is the standard specification and is the starting point for your garment.

The below is the standard specification and is the starting point for your garment.

| Plain Fronts | Pointed Extension | Belt Loops &           | Zip Fly &     | Velcro below the | Fully Lined  | Single Reverse    | Pointed Extension | Belt Loops &           | Zip Fly &     | Velcro below the | Fully Lined  |
|--------------|-------------------|------------------------|---------------|------------------|--------------|-------------------|-------------------|------------------------|---------------|------------------|--------------|
| as Standard  | Waistband with    | Slant Side Pockets     | French Bearer | Knee Fastening   | Front & Back | Pleat as Standard | Waistband with    | Slant Side Pockets     | French Bearer | Knee Fastening   | Front & Back |
|              | Hole and Button   | with 1 Back Hip Pocket |               |                  |              |                   | Hole and Button   | with 1 Back Hip Pocket |               |                  |              |