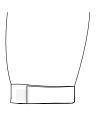

### BELOW THE KNEE FASTENING

Knitted Cuff

Velcro Standard

Leather Strap & Buckle