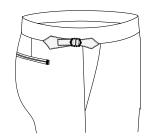

### WAISTBAND

Peak Back Waistband

Peak Back with Strap and Buckle

Strap & Buckle Adjusters into waistband

Tab & Button Elastic Side Adjusters

Pointed Strap & Buckle with overlapping adjuster