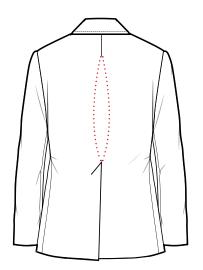

### BACK STYLE OPTIONS

Action Shoulders with Internal Elastic

Action Back with Inverted Pleat