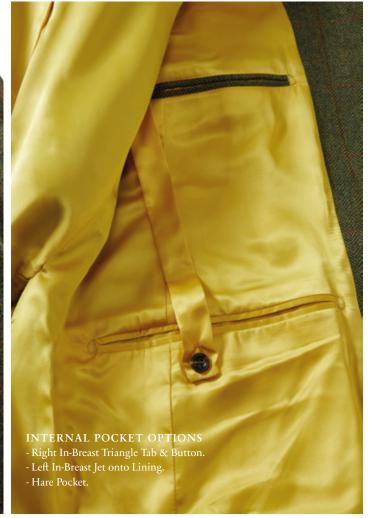

# COUNTY JACKET

The below is the standard jacket specification and is the starting point for your garment.



| SB2 | SB3 | SB4 |
|-----|-----|-----|
| 2CJ | 7CJ | 4CJ |

### BACK STYLE OPTIONS



Action Shoulders with Internal Elastic



Action Back with Inverted Pleat

# STORM COLLAR OPTIONS



Tab Collar Grown on Tab & Button Only available on notch lapels



Detachable Storm Collar







POCKETS
Bellows with flap (as shown) choice of 6cm or 9cm deep pocket flap. Optional additional button to hold flap open.



GUN PATCH Choose from our Alcantara selection



HALF BELT Sewn on half belt- available on action shoulders & pleated back

58

#### COUNTRY WEAR

## PLUS TWOS

## PLUS FOURS









The below is the standard specification and is the starting point for your garment.

The below is the standard specification and is the starting point for your garment.

| Plain Fronts | Pointed Extension | Belt Loops &           | Zip Fly &     | Velcro below the | Fully Lined  | Single Reverse    | Pointed Extension | Belt Loops &           | Zip Fly &     | Velcro below the | Fully Lined  |
|--------------|-------------------|------------------------|---------------|-------------