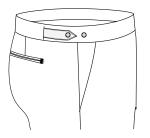

### WAISTBAND

Peak Back Waistband

Peak Back with Strap and Buckle

Strap & Buckle Adjusters into waistband

Tab & Button Elastic Side Adjusters

Pointed Strap & Buckle with overlapping adjuster