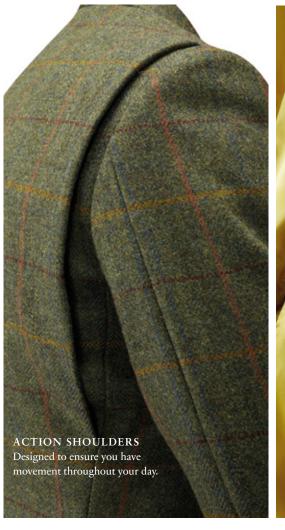

### BACK STYLE OPTIONS

Action Shoulders with Internal Elastic

Action Back with Inverted Pleat