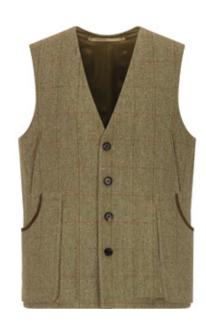

# GILET

The below is the standard specification and is the starting point for your garment.

1CG V Neck Gilet Four Button Front

1CGZ Zip Fastening

1CGN Nehru Collar Gilet Six Button Front

ADD ON A GUN PATCH Choose from our Alcantara selection. Options left, right or both.