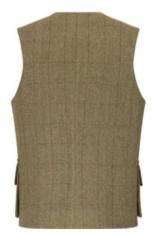

### BACK STYLE OPTIONS

Standard Plain Back

Half Belt

Half Belt with Button & Tab

Button & Tab

64