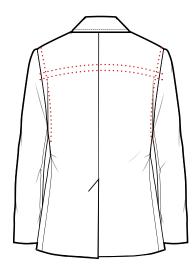

### BACK STYLE OPTIONS

Action Shoulders with Internal Elastic

Action Back with Inverted Pleat