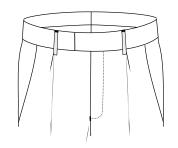

### WAISTBAND

Peak Back Waistband

Peak Back with Strap and Buckle

Strap & Buckle Adjusters into waistband

Tab & Button Elastic Side Adjusters

Pointed Strap & Buckle with overlapping adjuster