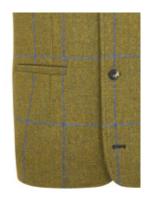

# STORM COLLAR OPTIONS

Tab Collar Grown on Tab & Button Only available on notch lapels

Detachable Storm Collar

POCKETS
Bellows with flap (as shown) choice of 6cm or 9cm deep pocket flap. Optional additional button to hold flap open.