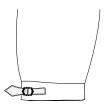

### WAISTBAND

Peak Back Waistband

Peak Back with Strap and Buckle

Strap & Buckle Adjusters into waistband

Tab & Button Elastic Side Adjusters

Pointed Strap & Buckle with overlapping adjuster