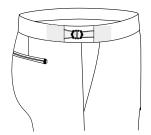

### WAISTBAND

Peak Back Waistband

Peak Back with Strap and Buckle

Strap & Buckle Adjusters into waistband

Tab & Button Elastic Side Adjusters

Pointed Strap & Buckle with overlapping adjuster