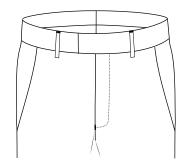

### WAISTBAND

Peak Back Waistband

Peak Back with Strap and Buckle

Strap & Buckle Adjusters into waistband

Tab & Button Elastic Side Adjusters

Pointed Strap & Buckle with overlapping adjuster