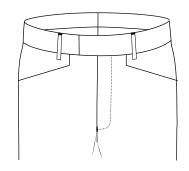

### WAISTBAND

Peak Back Waistband

Peak Back with Strap and Buckle

Strap & Buckle Adjusters into waistband

Tab & Button Elastic Side Adjusters

Pointed Strap & Buckle with overlapping adjuster