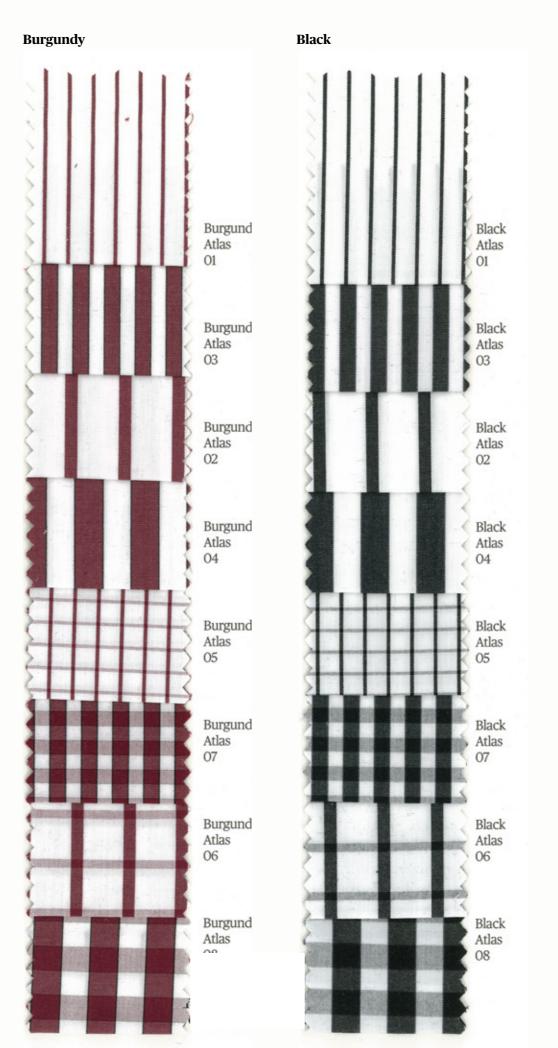

Weight - 125gr / m2



Please quote the full reference noted against each fabric on your order form

## **Express Shirts**

#### **Oxfords**

## **Oxford Composition**

100% Cotton Construction - 40/1 40/1 Weight - 130 gr/m2



### **Twill**

## **Twill Composition**

100% Cotton Construction - 80/2 80/2 Weight - 130 gr/m2



## White Twill Composition

100% Cotton Construction - 100/2 100/2 Weight - 130 gr/m2

12. White Fine Twill

#### Satin

## **Satin Composition**

100% Cotton Construction - 60/1 60/1 Weight - 130gr/m2

#### Pattern

## White Herringbone Composition

100% Cotton Construction - 60/1 60/1 Weight - 125 gr/m2





## Dark Blue Gingham

100% Cotton

Construction - 80/2 80/2 -135 gr/m2 Weight - 130gr/m2



MADE TO MEASURE

### Atlas Marine –

# Checked & Striped Shirts