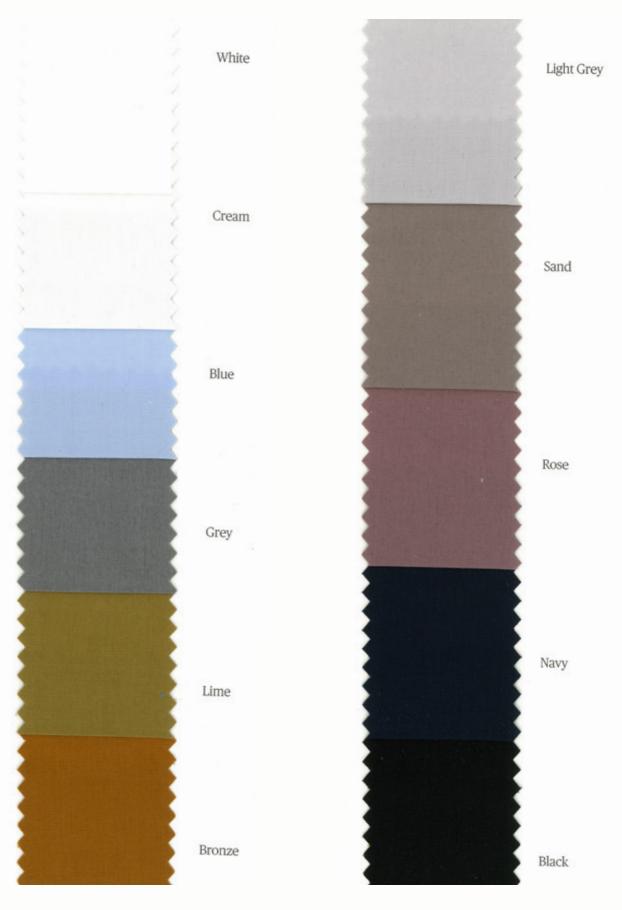

# Poplin Shirts

Pleat Fabric \*

Marcella \*

Dress Shirt Bib Front Fabric Quality — STK 12 White Twill

## Composition

100% Cotton Construction - 100/2 x 100/2 Weight - 125gr/m2

\* Pictures are for guidance only, actual colours and design may vary slightly

Please quote the quality and shade colour on your order form