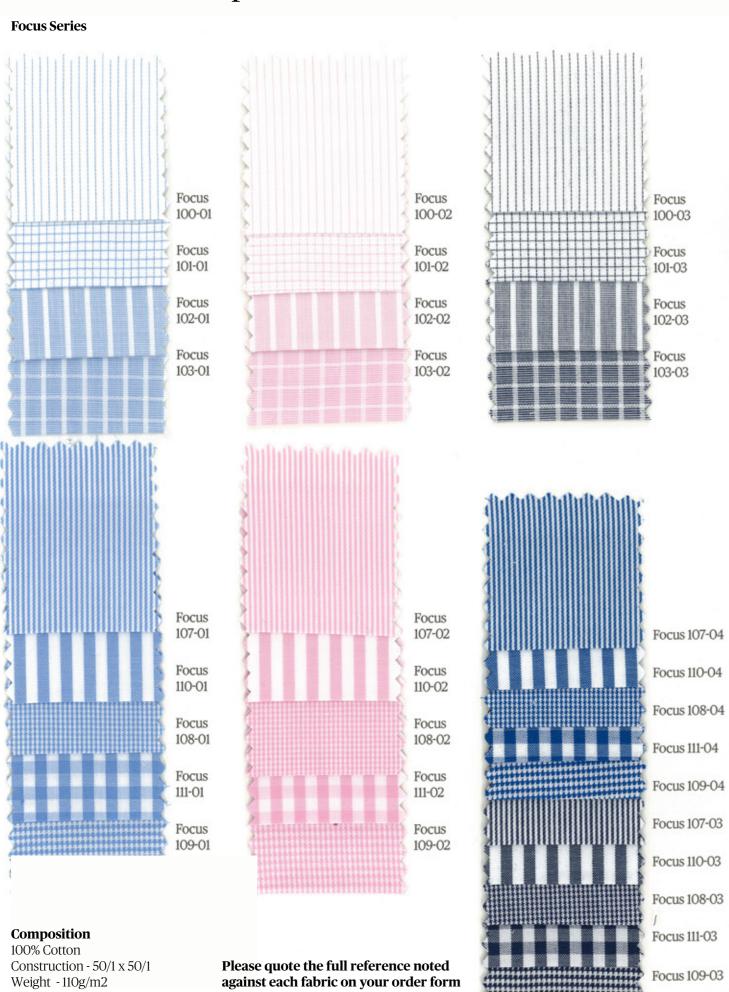

/1 Weight - 125gr / m2



Please quote the full reference noted against each fabric on your order form

## **Express Shirts**

#### **Oxfords**

## **Oxford Composition**

100% Cotton Construction - 40/1 40/1 Weight - 130 gr/m2



### **Twill**

## **Twill Composition**

100% Cotton Construction - 80/2 80/2 Weight - 130 gr/m2



## White Twill Composition

100% Cotton Construction - 100/2 100/2 Weight - 130 gr/m2

12. White Fine Twill

#### Satin

## **Satin Composition**

100% Cotton Construction - 60/1 60/1 Weight - 130gr/m2

#### Pattern

## White Herringbone Composition

100% Cotton Construction - 60/1 60/1 Weight - 125 gr/m2





## Dark Blue Gingham

100% Cotton

Construction - 80/2 80/2 -135 gr/m2 Weight - 130gr/m2



MADE TO MEASURE

### Atlas Marine –

# Checked & Striped Shirts