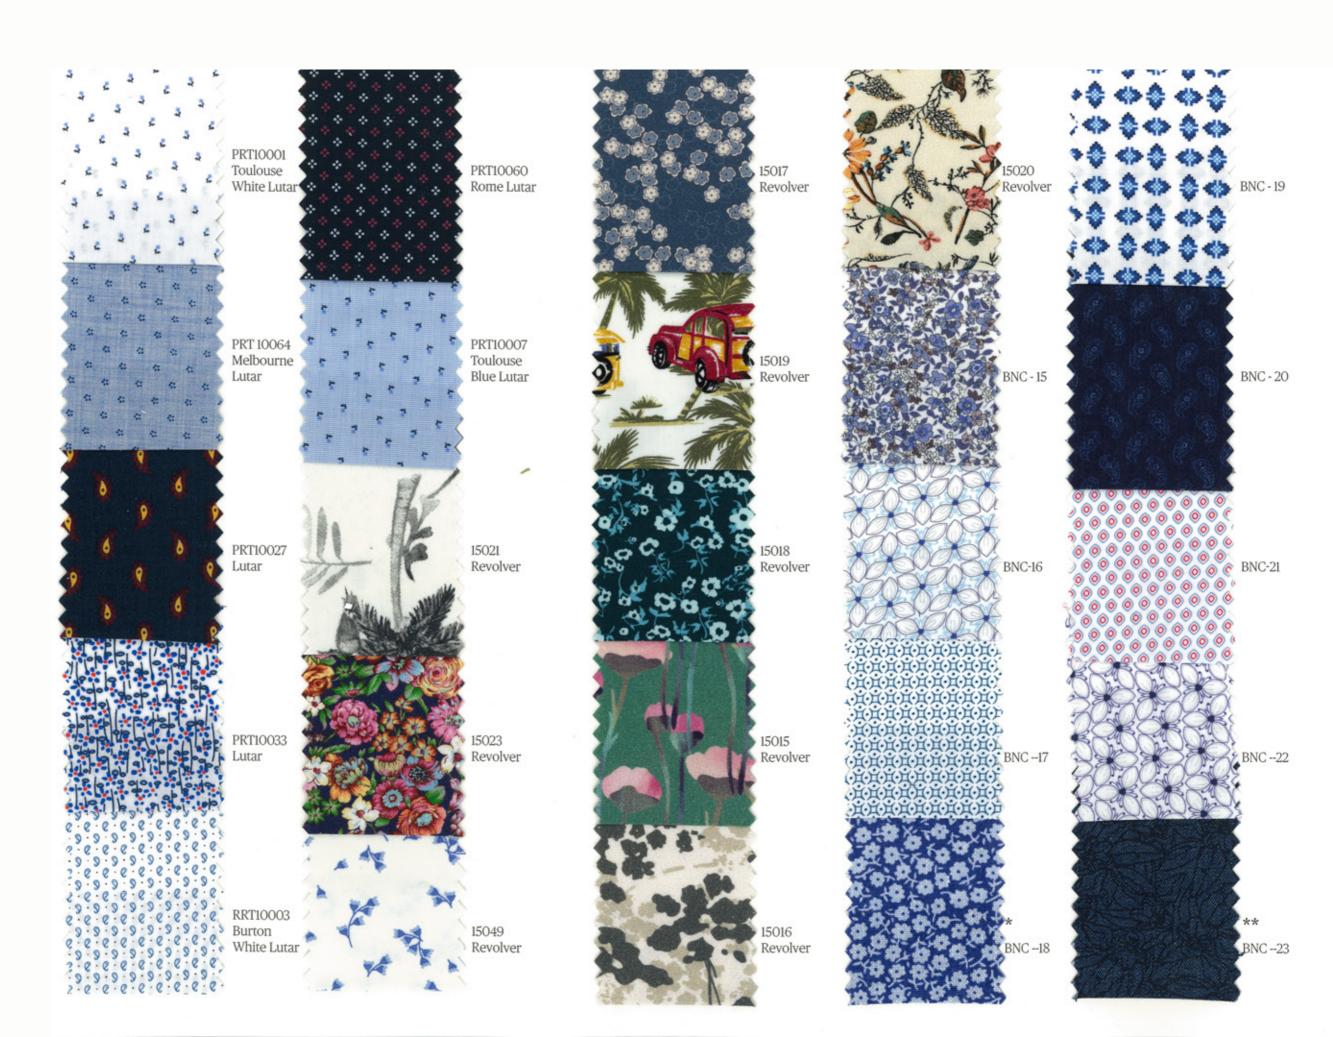

## Printed Shirts

Please quote the full reference noted against each fabric on your order form

## **BNC Composition**

100% Cotton Construction - 50/1 x 50/1 Weight - 110g/m2

**BNC Composition \*** 100% Linen

**BNC Composition \*\*** 50Z Denim

### **Revolver Composition**

100% Cotton Construction - 40/1 x 40/1 Weight - 140g/m2

## **Lutar Composition**

100% Cotton Construction - 70/1 Weight - 120g/m2