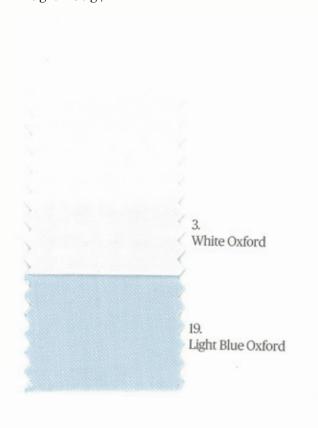

#### **Oxfords**

## **Oxford Composition**

100% Cotton Construction - 40/1 40/1 Weight - 130 gr/m2