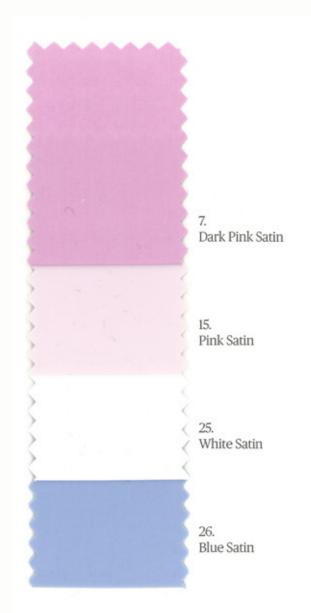

#### Satin

## **Satin Composition**

100% Cotton Construction - 60/1 60/1 Weight - 130gr/m2