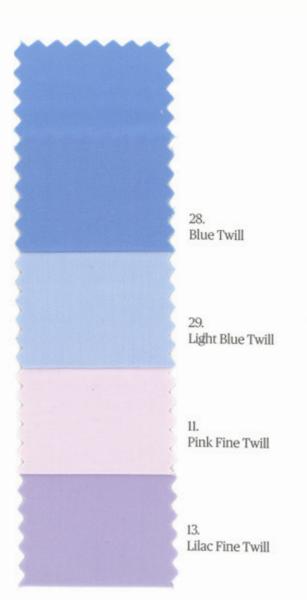

### **Twill**

## **Twill Composition**

100% Cotton Construction - 80/2 80/2 Weight - 130 gr/m2