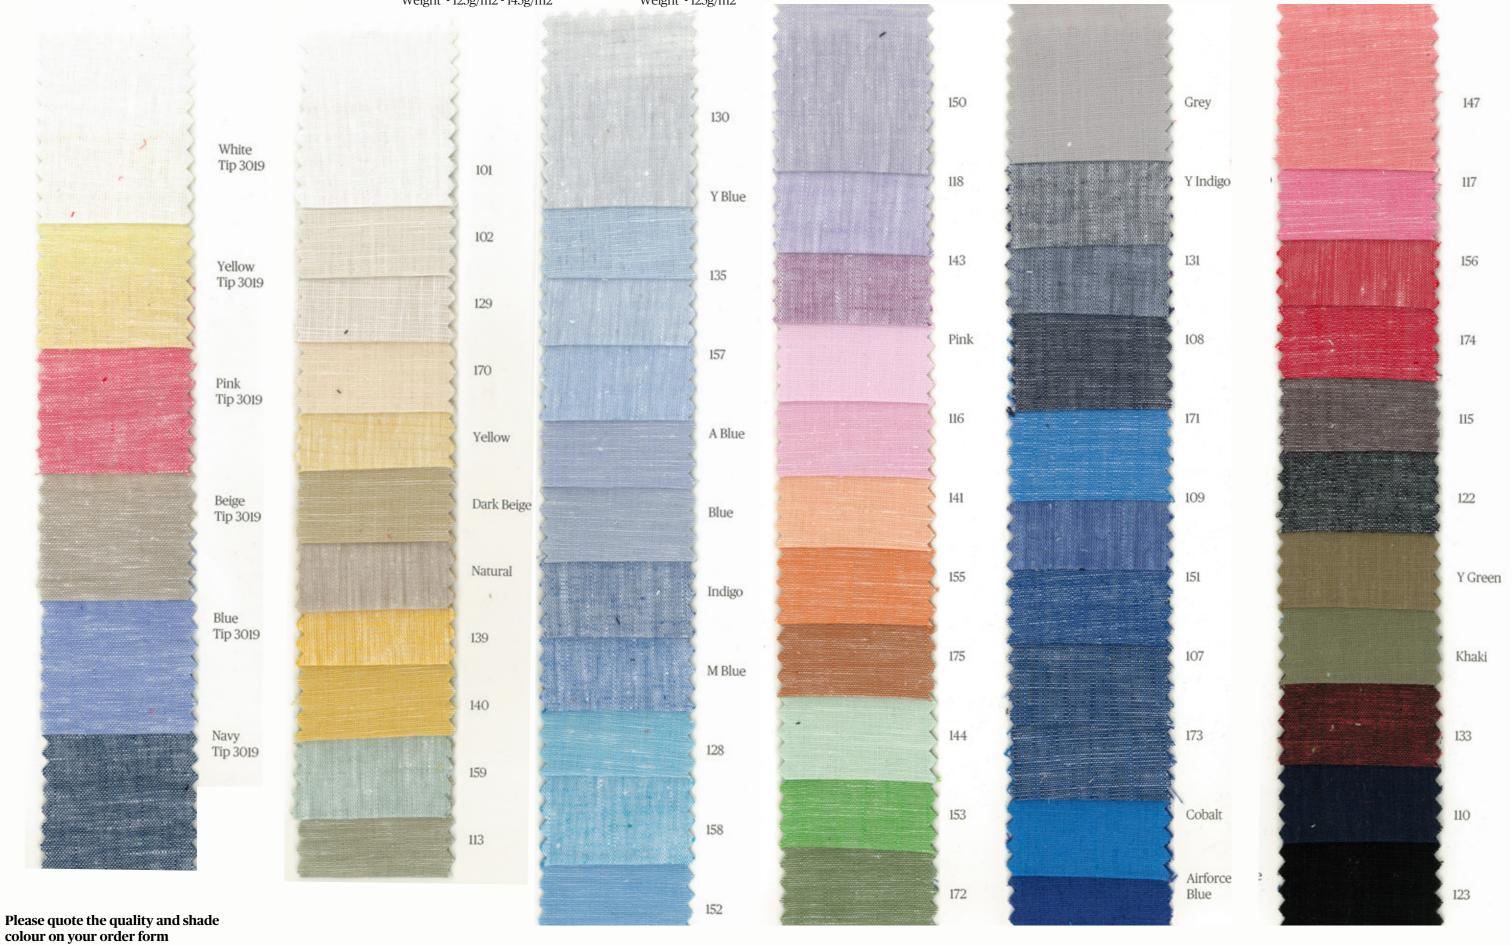

## **KM Linen Quality**

## Composition

50% Cotton 50% Linen Construction - 21/1 x 21/1 Weight - 125g/m2 - 145g/m2

## **S Linen Quality**

### Composition

70% Cotton 30% Linen Construction - 24/1 x 24/1 Weight - 125g/m2