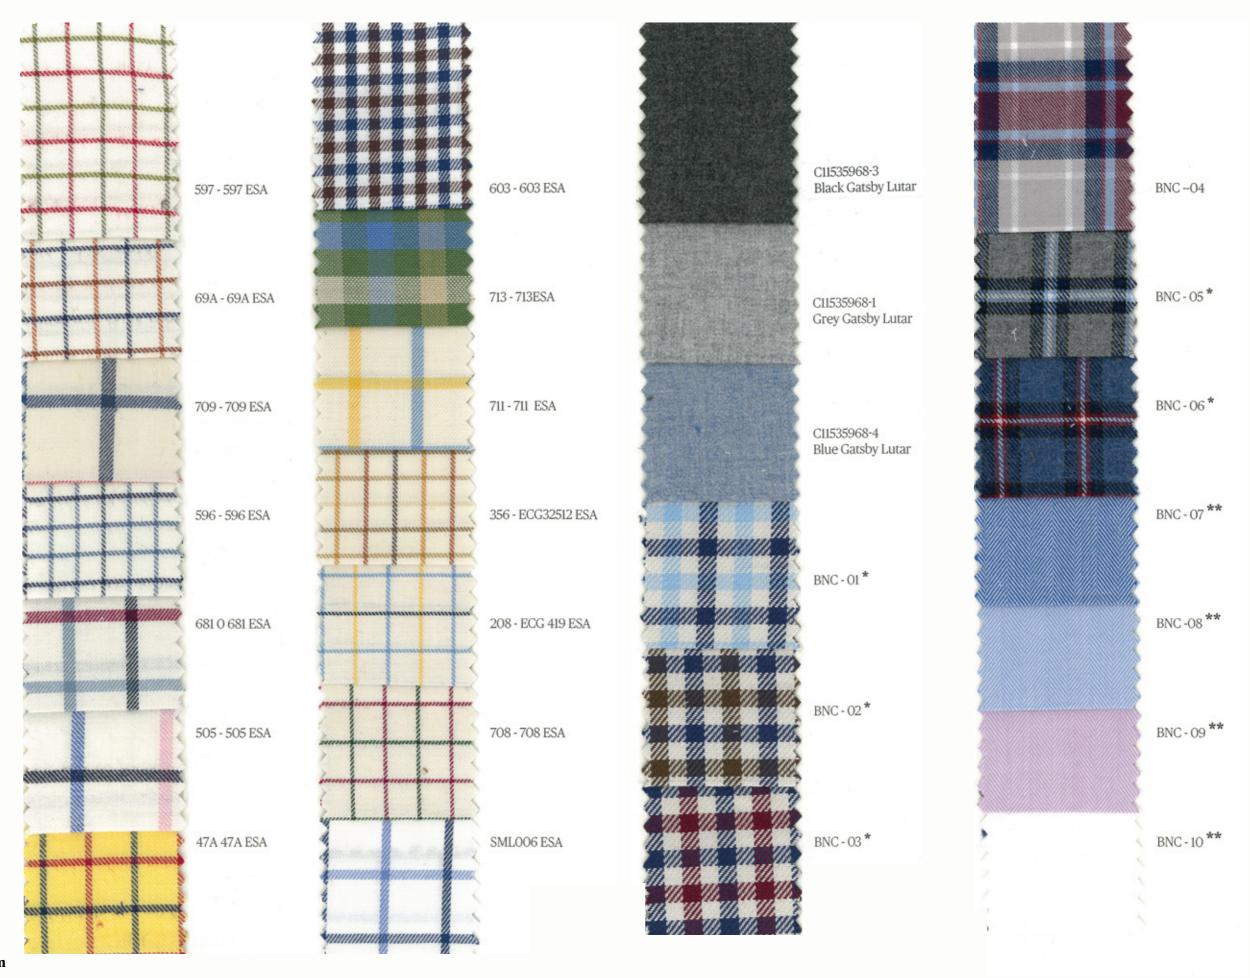

# Heritage Shirts

**ESA Composition** 

100% Cotton Construction - 40/1 x 40/1 Weight - 125gr / m2

#### **Lutar Composition**

100% Cotton Construction - 80/2 Weight - 150gr / m2

### **BNC Composition**

100% Cotton Construction - 40/1 x 40/1 Weight - 125gr / m2

#### \*\*

## **BNC Composition**

100% Cotton Construction - 50/1 x 50/1 Weight - 125gr / m2

Please quote the full reference noted against each fabric on your order form

# Checked & Striped Shirts