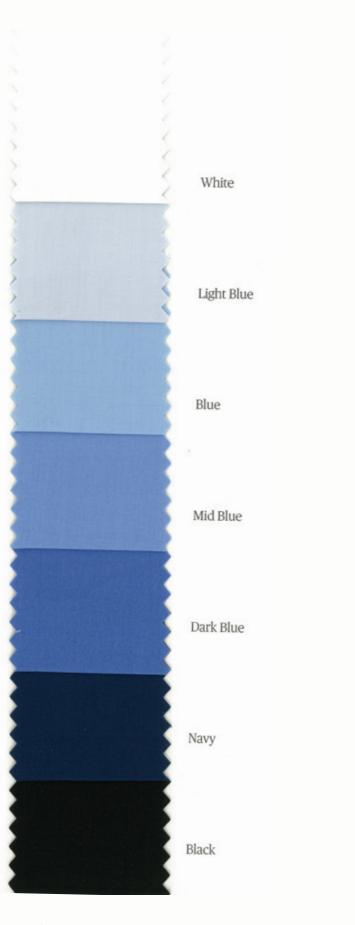

## **Oxford Composition**

100% Cotton Construction - 40/1 40/1 Weight - 130 gr/m2

### **Twill**

## **Twill Composition**

100% Cotton Construction - 80/2 80/2 Weight - 130 gr/m2