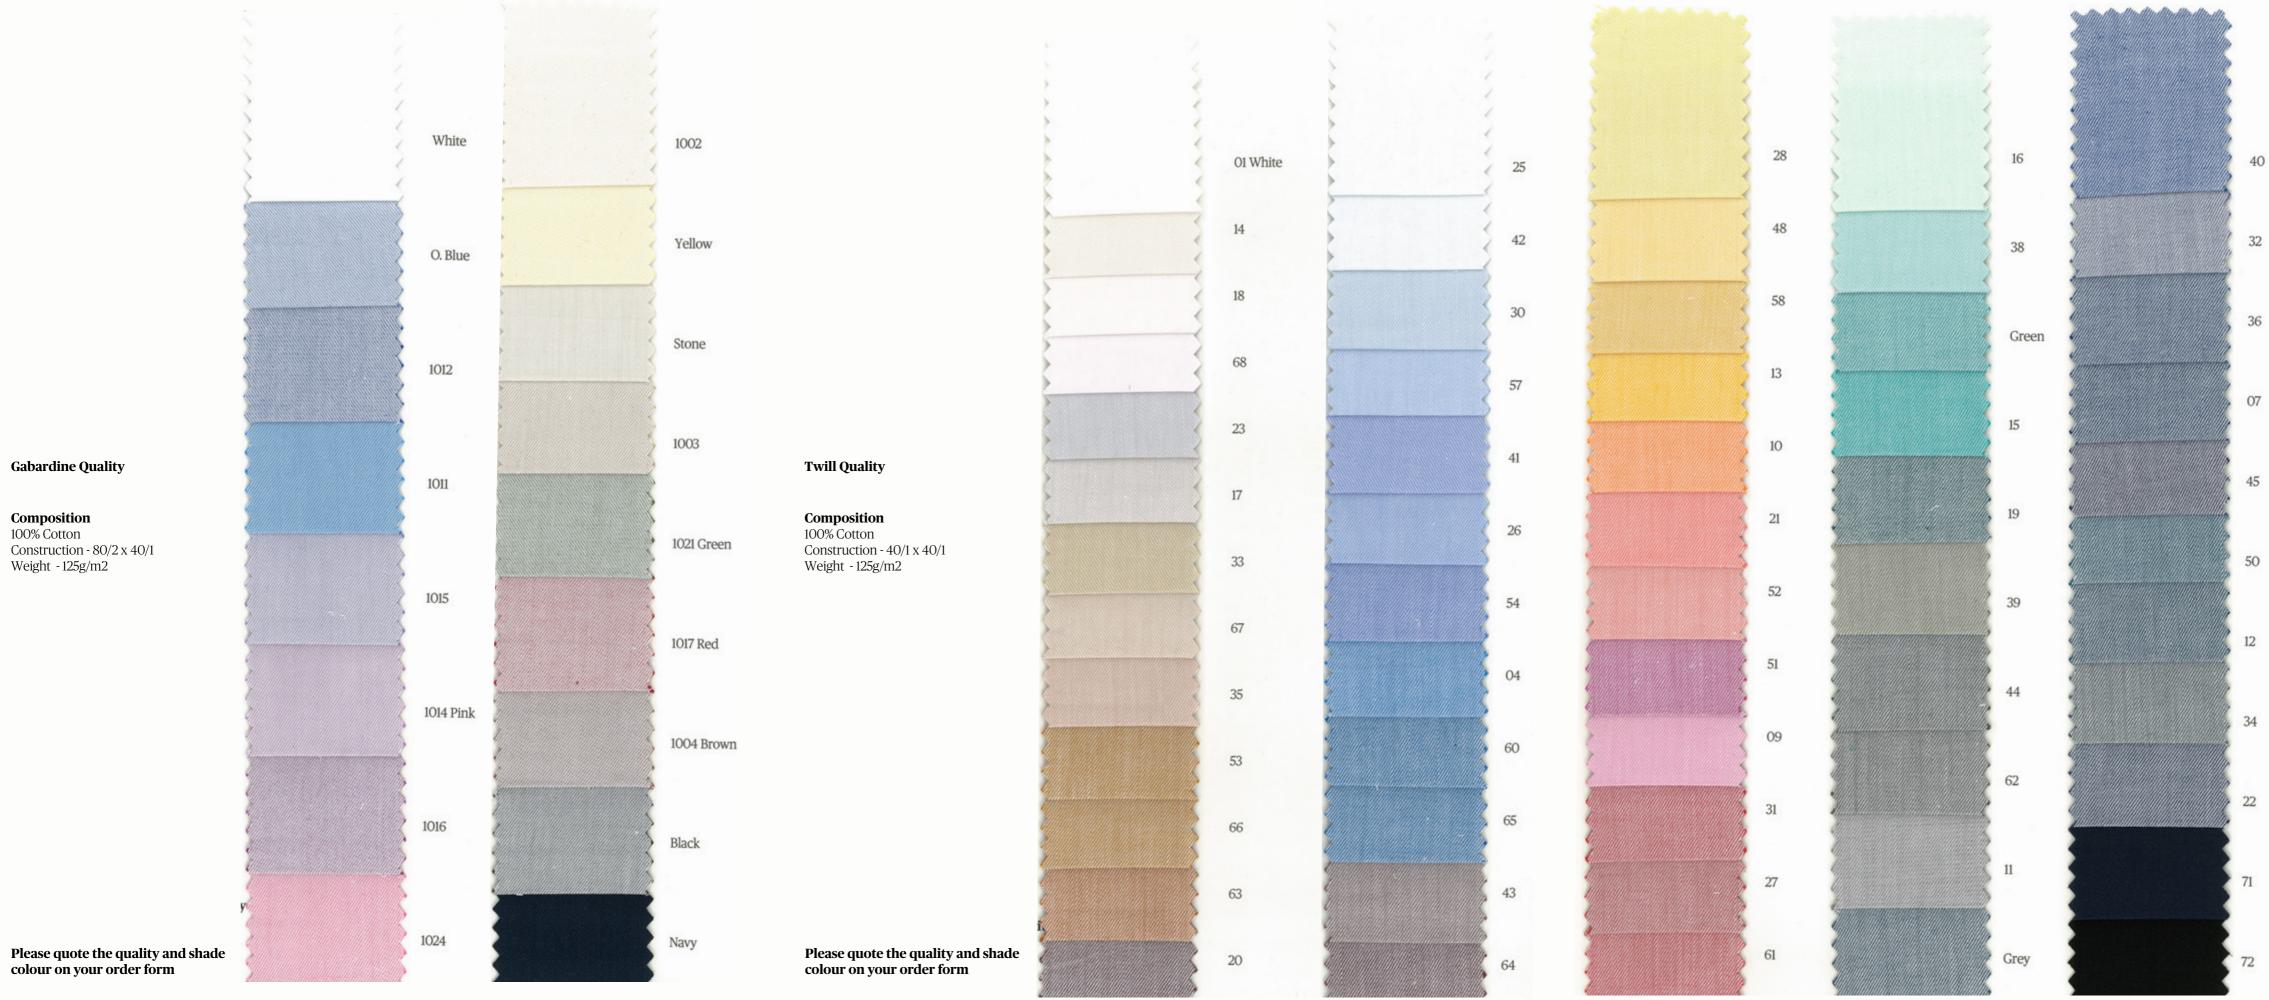

## Linen Shirts

## **KM Linen Quality**

## Composition

50% Cotton 50% Linen Construction - 21/1 x 21/1 Weight - 125g/m2 - 145g/m2

## **S Linen Quality**

### Composition

70% Cotton 30% Linen Construction - 24/1 x 24/1 Weight - 125g/m2