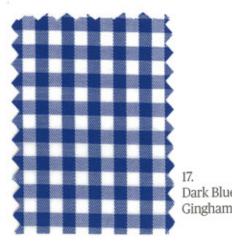

## Dark Blue Gingham

100% Cotton

Construction - 80/2 80/2 -135 gr/m2 Weight - 130gr/m2

MADE TO MEASURE