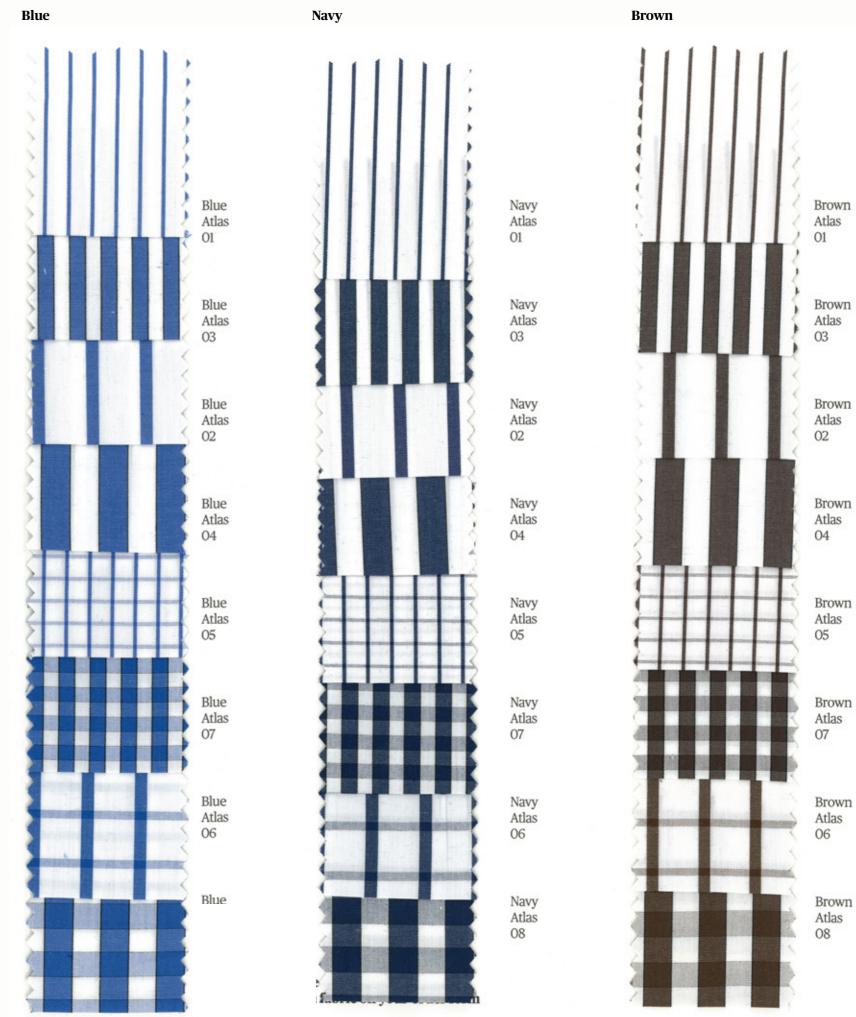

eight - 125gr / m2



Please quote the full reference noted against each fabric on your order form

## **Express Shirts**

#### **Oxfords**

## **Oxford Composition**

100% Cotton Construction - 40/1 40/1 Weight - 130 gr/m2



### **Twill**

## **Twill Composition**

100% Cotton Construction - 80/2 80/2 Weight - 130 gr/m2



## White Twill Composition

100% Cotton Construction - 100/2 100/2 Weight - 130 gr/m2

12. White Fine Twill

#### Satin

## **Satin Composition**

100% Cotton Construction - 60/1 60/1 Weight - 130gr/m2

#### Pattern

## White Herringbone Composition

100% Cotton Construction - 60/1 60/1 Weight - 125 gr/m2





## Dark Blue Gingham

100% Cotton

Construction - 80/2 80/2 -135 gr/m2 Weight - 130gr/m2



MADE TO MEASURE

### Atlas Marine –

# Checked & Striped Shirts